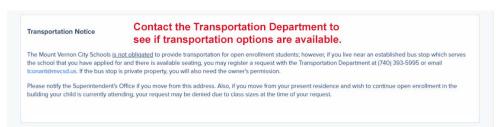

## **Transportation Notice:**

At the bottom of the form type in your name (eSignature).

Finally, click | Save and Submit | to have the form submitted to the district office.

You will receive a message that your open enrollment application has been submitted to the District.