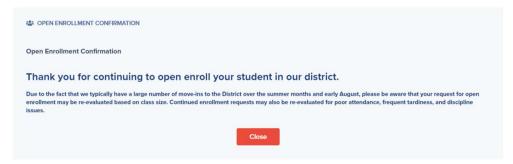

## **Transportation Notice:**

At the bottom of the form type in your name (eSignature).

Finally, click | Save and Submit | to have the form submitted to the district office.

You will receive a message that your open enrollment application has been submitted to the District.