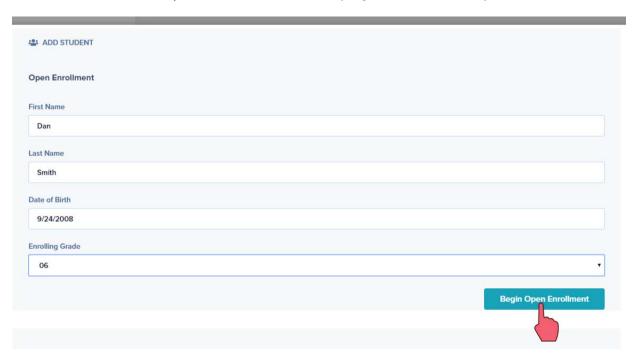

If this is your first time you will need to click on | Create Account |

From the parent dashboard, select | ADD STUDENT |.

Select **|Open Enrollment|** for students who are new to the district and are desiring open enrollment in MVCSD.

Fill out all data fields for your student, then select | Begin New Enrollment |.

Completely fill out all information on the Open Enrollment Document.

- You may click | Save | (located at the top and bottom of the document) to save your information and fill out at a later time.
- When complete, be sure to click **|Save and Submit|** to submit the enrollment form to the district office.