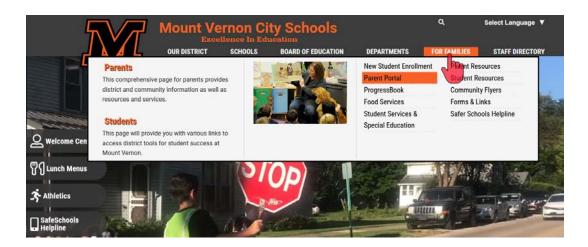

Start at the district website, <u>www.mvcsd.us</u> then hover over **| FOR FAMILIES |** and select **| Parent Portal |** in the pull down menu.

You will be taken to the OneView Parent Login page.Log in with your Login ID and Password.