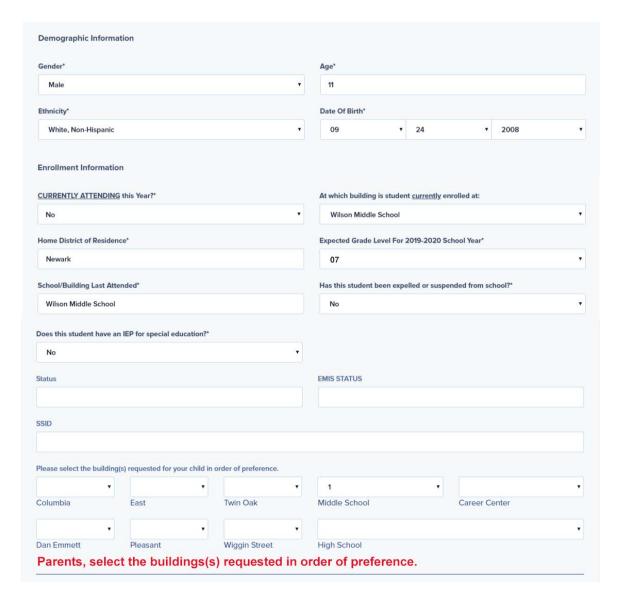

Fill out all data fields for your student, then select | Begin New Enrollment |.

Completely fill out all information on the Open Enrollment Document.

- You may click | Save | (located at the top and bottom of the document) to save your information and fill out at a later time.
- When complete, be sure to click **|Save and Submit|** to submit the enrollment form to the district office.