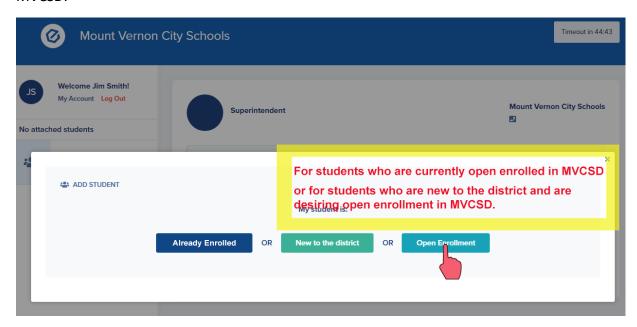

If this is your first time you will need to click on | Create Account |

From the parent dashboard, select | ADD STUDENT |.

Select **|Open Enrollment|** for students who are new to the district and are desiring open enrollment in MVCSD.