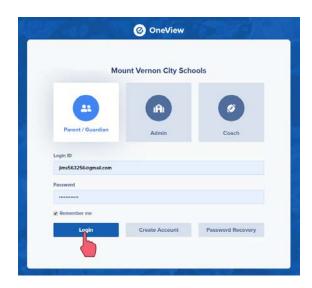

Start at the district website, <u>www.mvcsd.us</u> then hover over **| FOR FAMILIES |** and select **| Parent Portal |** in the pull down menu.

You will be taken to the OneView Parent Login page.Log in with your Login ID and Password.

If this is your first time you will need to click on | Create Account |

From the parent dashboard, select | ADD STUDENT |.

Select **|Open Enrollment|** for students who are new to the district and are desiring open enrollment in MVCSD.