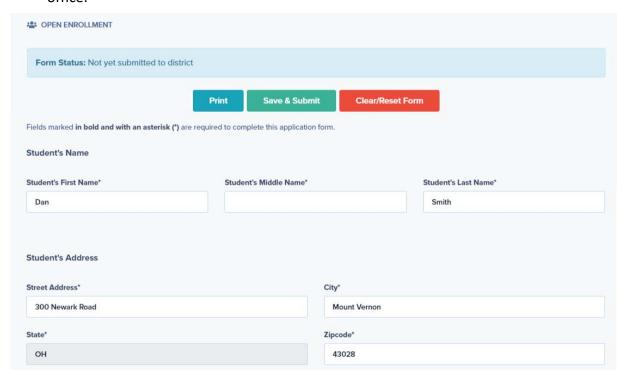

Fill out all data fields for your student, then select | Begin New Enrollment |.

Completely fill out all information on the Open Enrollment Document.

- You may click | Save | (located at the top and bottom of the document) to save your information and fill out at a later time.
- When complete, be sure to click **|Save and Submit|** to submit the enrollment form to the district office.