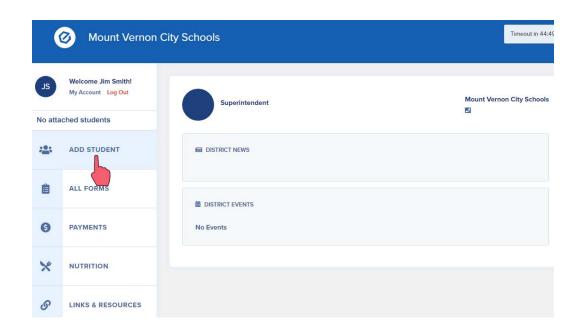

If this is your first time you will need to click on | Create Account |

From the parent dashboard, select | ADD STUDENT |.

Select **|Open Enrollment|** for students who are new to the district and are desiring open enrollment in MVCSD.