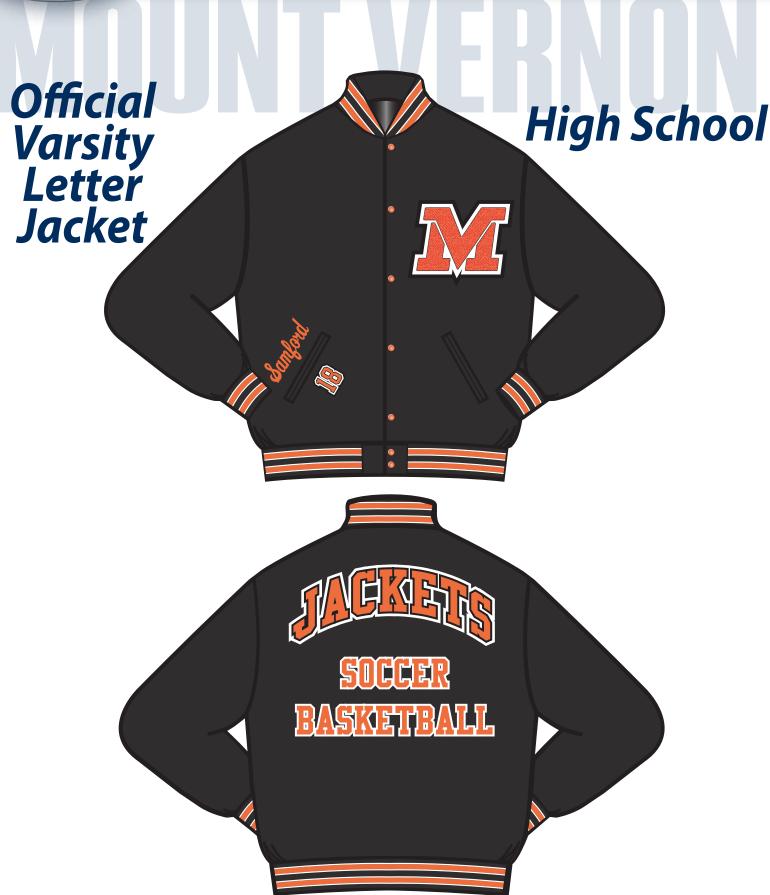

## MOUNT VERNON HIGH SCHOOL

Letter Jacket Price includes: 3" Mascot Name on Jacket Back Varsity Letter Sewn on Jacket Front Embroidered Name Above Right Pocket First Sport/Activity Line on Jacket Back

| jcongrove@neffco.com                                                        |                                           |                                       |          |              |                |                   |          |          |              |          |                   |                           |
|-----------------------------------------------------------------------------|-------------------------------------------|---------------------------------------|----------|--------------|----------------|-------------------|----------|----------|--------------|----------|-------------------|---------------------------|
| JACKET SPECIFICATIONS                                                       | STUDENT INFORMATION  Please Print Clearly |                                       |          |              |                |                   |          |          |              |          |                   |                           |
| JW011                                                                       | STUDE                                     | NT NAME:                              |          |              |                |                   |          |          |              |          |                   | _                         |
| Black Wool Body<br>Black Leather Sleeves                                    |                                           | Γ PHONE:                              |          |              |                |                   |          |          |              |          |                   |                           |
| Black Leather Sieeves Black Leather Pocket Trim                             | STUDEN                                    | I PHONE.                              |          |              |                |                   |          |          |              |          |                   |                           |
| Orange Snap Closure                                                         |                                           |                                       |          |              |                |                   |          |          |              |          |                   |                           |
| Black/Orange/White Knit Trim Stand up Knit Trim Collar                      | <u>Jacket</u>                             |                                       |          |              |                |                   |          |          |              |          |                   |                           |
| Stand up Kint Trini Conai                                                   | X Base Jack                               | et +\$240.00                          |          |              |                |                   |          |          |              | <b></b>  | \$ 2              | 240.00                    |
|                                                                             | Siz                                       | ze:                                   | Ford     | alterations  | s or size      | es 4X a           | nd ove   | er + \$2 | 20.00        | <b></b>  | \$                |                           |
|                                                                             |                                           |                                       | _        |              |                |                   |          |          |              |          |                   |                           |
| 2                                                                           | Sew-Ons                                   |                                       |          |              |                |                   |          |          |              |          |                   |                           |
|                                                                             | ☐ Name Em                                 | broidered or                          | Above    | Right Po     | cket -         | INCL              | UDE      | D        |              |          |                   |                           |
|                                                                             | Nan                                       | ne:                                   |          |              |                |                   |          |          |              | $\Box$   |                   |                           |
|                                                                             |                                           |                                       |          |              |                |                   |          |          |              |          |                   |                           |
|                                                                             | Sew on you                                | our varsity Le<br>place in ziploc     |          |              |                | er forn           | n        |          |              |          |                   |                           |
|                                                                             |                                           | •                                     |          |              |                |                   |          |          |              |          |                   |                           |
|                                                                             | _                                         | n Year Sewn                           |          | _            |                |                   |          | _        |              |          |                   |                           |
|                                                                             | Grad Ye                                   | ar: Ple                               | ease pla | ace in ziplo | ock bag        | and a             | attach   | to ord   | er forr      | n        |                   |                           |
|                                                                             | Caba al Ma                                | anat Nama                             |          | Da ala INI   | CLUDI          | -0                |          |          |              |          |                   |                           |
|                                                                             | School Ma                                 | iscot Name or                         | 1 Јаскет | васк - 110   | CLUDE          | :D                |          |          |              |          |                   |                           |
| 4                                                                           |                                           |                                       |          |              |                |                   |          |          |              |          |                   |                           |
|                                                                             | ☐ Tackle Tw                               | ill Sport on Ja                       | acket B  | ack - 1st S  | port -         | INCL              | UDE      | D        |              |          |                   |                           |
|                                                                             | Spc                                       | ort:                                  |          |              |                |                   |          |          |              |          |                   |                           |
| 5 SICCER                                                                    | Additiona                                 | ـــــــــــــــــــــــــــــــــــــ | cket Ra  |              | l ⊢l<br>0 each | letter            |          |          |              |          | \$                |                           |
| BASKETBALL                                                                  |                                           | · — —                                 |          | 72.0         |                | TT                |          |          |              |          | Φ                 |                           |
|                                                                             | Spo                                       |                                       |          |              |                |                   |          |          |              |          |                   |                           |
|                                                                             |                                           | l Sport on Ja                         | cket Ba  | ck + \$2.0   | 0 each         | letter            |          |          |              | <b>—</b> | \$                |                           |
|                                                                             | Spc                                       | ort:                                  |          |              |                |                   |          |          |              |          |                   |                           |
|                                                                             |                                           |                                       |          |              |                |                   |          |          |              |          |                   |                           |
|                                                                             |                                           | 1                                     |          |              |                |                   |          |          |              |          |                   |                           |
| There will be NO jacket change additions, refunds or exchanges after order. |                                           |                                       |          |              |                |                   |          |          |              |          |                   |                           |
| Full Payment is required with or                                            |                                           |                                       |          |              |                |                   |          |          |              |          |                   |                           |
| All checks made to:                                                         |                                           |                                       |          |              |                |                   | Subt     | otal: –  |              | <b></b>  | \$                |                           |
| Mount Vernon Athletic Departm                                               |                                           |                                       |          | Shipp        | ing & H        | andlin            | g + \$10 | 0.00 —   |              | <b></b>  | \$ 1              | 10.00                     |
| Estimated delivery of jackets will 5-7 Weeks.                               | be                                        | Total Amour                           | nt Due ( | must be p    | aid whe        | n plac            | ing ord  | der): _  |              | <b></b>  | \$                |                           |
|                                                                             |                                           |                                       |          |              |                |                   |          |          | <u>. — –</u> |          | <u> </u>          |                           |
| Payment Info: Cash Check                                                    | Money Order                               |                                       |          | Address:     |                |                   |          |          |              |          |                   |                           |
| Name on Check:                                                              |                                           |                                       |          | City:        |                | $\dagger \dagger$ | ++       |          | H            |          | $\exists \dagger$ | $\dagger \dagger \dagger$ |
| Daytime Phone:                                                              |                                           |                                       |          | State:       | $\Box$         | Zip:              |          |          |              |          |                   |                           |
| Maunt Varra on Athletic D                                                   | ont Charlet                               | <sub>4</sub> .                        |          |              |                | _                 |          |          | _            |          |                   | ļ                         |
| Make M.O. Payable To: Mount Vernon Athletic D                               | ept. Check #                              | f                                     | Em       | ıail:        |                |                   |          |          |              |          |                   |                           |